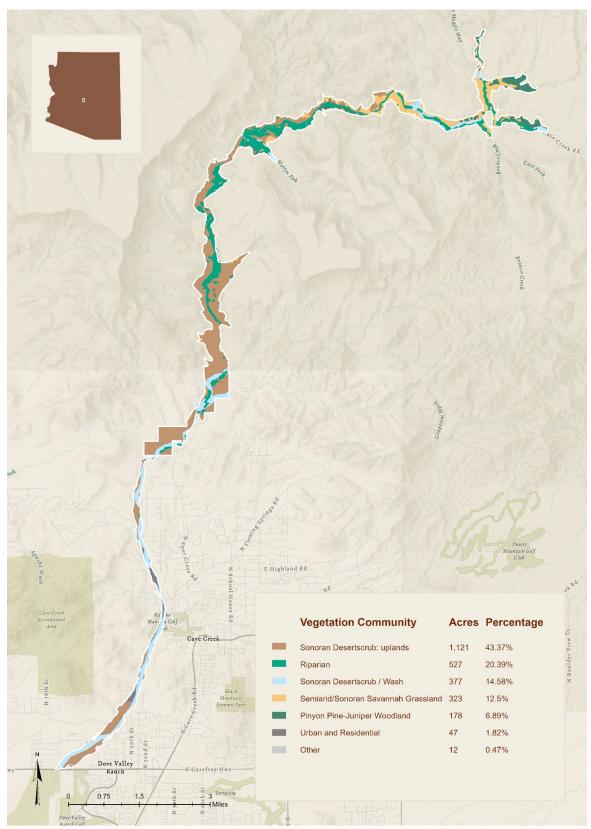

|                                                                                                                                                        | subsequent floods damaged low-lying vegetation, washed away soil and exposed considerable cobble that remains today.                                                                                                                                                                                                                                                                                                                                                                                                                                                                                                                                                                              |  |  |  |  |
|--------------------------------------------------------------------------------------------------------------------------------------------------------|---------------------------------------------------------------------------------------------------------------------------------------------------------------------------------------------------------------------------------------------------------------------------------------------------------------------------------------------------------------------------------------------------------------------------------------------------------------------------------------------------------------------------------------------------------------------------------------------------------------------------------------------------------------------------------------------------|--|--|--|--|
|                                                                                                                                                        | There are two active water rights at Seven Springs, both of which allow for withdrawals from Seven Springs Wash. One is a privately held right for 90 acre feet/year that predates the Forest Service. Thi water is available for domestic and agricultural use. The permittee withdraws water for a commercial bottled water operation. Water use is monitored by the Cave Creek Ranger District of the Tonto National Forest, which has a right of 488 acre-feet/year to maintain the riparian vegetation and provide water for recreational purposes. Sufficient flow is being maintained in Seven Springs Wash and Cave Creek, as riparian vegetation continues to thrive in these drainages. |  |  |  |  |
| Land Cover Type <sup>1</sup> (%)<br>and Associated Priority <sup>2</sup> Birds                                                                         | 43.37 Sonoran Desertscrub (uplands) (Elf Owl, Costa's Hummingbird, Gilded Flicker, Canyon Towhee, Gila Woodpecker)                                                                                                                                                                                                                                                                                                                                                                                                                                                                                                                                                                                |  |  |  |  |
| <sup>1</sup> Southwest Regional Gap Analysis<br>modified to align with ABBA/SWAP<br>habitat types<br><sup>2</sup> AGFD SGCN and IBA Qualifying Species | 20.39 Riparian (Common Black-Hawk, Elf Owl, Bell's Vireo, Lucy's Warbler, Abert's Towhee, Yellow Warbler, Lincoln's Sparrow, Gila Woodpecker)                                                                                                                                                                                                                                                                                                                                                                                                                                                                                                                                                     |  |  |  |  |
|                                                                                                                                                        | 14.58 Sonoran Desertscrub/Wash: (Bell's Vireo, Lucy's Warbler, Abert's Towhee, Gila Woodpecker)                                                                                                                                                                                                                                                                                                                                                                                                                                                                                                                                                                                                   |  |  |  |  |
|                                                                                                                                                        | 12.50 Semiarid/Sonoran Savannah Grassland (Golden Eagle, Savannah Sparrow, Peregrine Falcon)                                                                                                                                                                                                                                                                                                                                                                                                                                                                                                                                                                                                      |  |  |  |  |
|                                                                                                                                                        | 6.89 Pinyon Pine-Juniper Woodland                                                                                                                                                                                                                                                                                                                                                                                                                                                                                                                                                                                                                                                                 |  |  |  |  |
|                                                                                                                                                        | 1.82 Urban/Residential (Abert's Towhee, Gilded Flicker, Costa's Hummingbird, Gila Woodpecker)                                                                                                                                                                                                                                                                                                                                                                                                                                                                                                                                                                                                     |  |  |  |  |
|                                                                                                                                                        | 0.47 Other (Interior Chaparral, Sonoran/Mohave Desertscrub, Mesquite) (Bell's Vireo, Lucy's Warbler, Black-chinned Sparrow, Abert's Towhee)                                                                                                                                                                                                                                                                                                                                                                                                                                                                                                                                                       |  |  |  |  |
| Related Habitat Accounts*                                                                                                                              | Sonoran Desert Lowland Riparian Low Grassland Pinyon Juniper                                                                                                                                                                                                                                                                                                                                                                                                                                                                                                                                                                                                                                      |  |  |  |  |
| Biological Description                                                                                                                                 | Three species of conservation concern are found in very high abundance: Abert's Towhee (high of 14.6 birds detected/km), Lucy's Warbler (7.7 birds/km), and Bell's Vireo (7.5 birds/km), the first resident and nesting, the latter two migrants and nesting. (Red listed), both nesting and year round residents. Common Black-Hawk (AZ Game and Fish listed Species of Greatest Conservation Need, Tier 1b), are found within the Seven Springs area. The full avian community associated with the riparian community type include breeding populations of Black Phoebe, Brown-crested Flycatcher,                                                                                              |  |  |  |  |